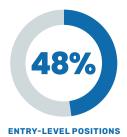

## WOMEN IN LEADERSHIP

The McKinsey/LeanIn study finds 48% of entry-level positions, but only 24% of C-suite are occupied by women.

TOP 10% OF ORGANIZATIONS FOR FINANCIAL PERFORMANCE—

**\$\$\$\$\$\$\$\$** 