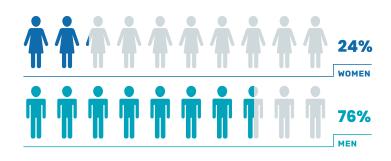

10%

Companies with aboveaverage gender and racial/ethnic diversity are **8x** more likely to be in the top **10%** of organizations for financial performance.